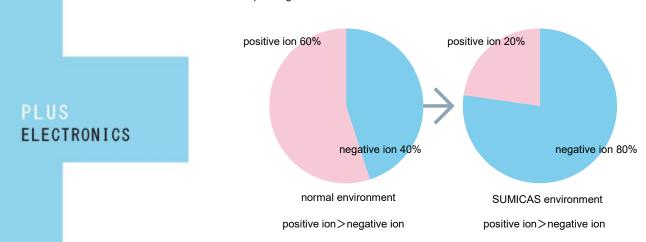

## Air created by Sumicas System

The change in the number of positive ions and the number of minus ions in indoor air before and after the introduction of SUMICAS system is measured by an air-ion measuring instrument.

Fig1 shows the results of the test comparing the number of positive ions in the normal environment and in the SUMICAS environment...In addition, Figure 1 shows the indoor air ion ratio in the SUMICAS environment

By introducing SUMICAS, you can see that it has turned into an air with less positive ions and more negative ions.

Note: The number of ions varies depending on the indoor environment

Fig1: the indoor negative ion ratio