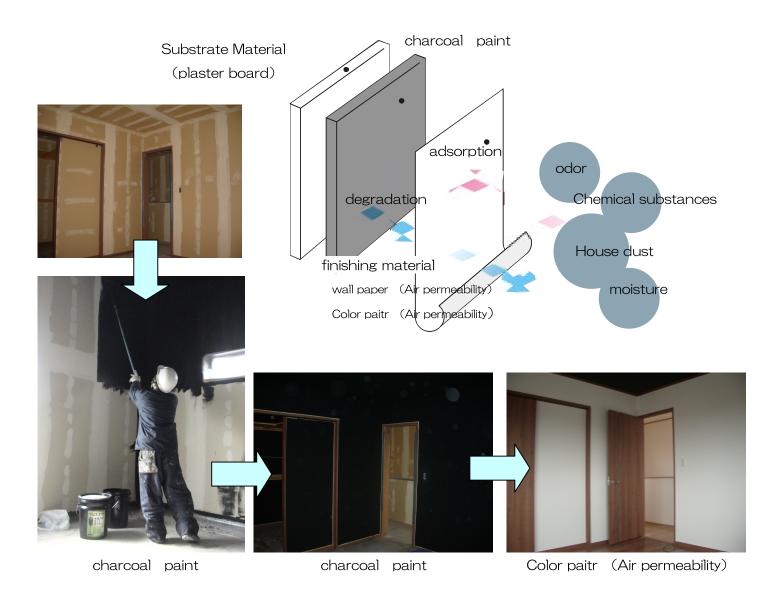

#### **Purifying Indoor Environment through Adsorption Process**

"SUMI Health Protect" is a functional paint made into a paint by crushing charcoal into micron units using modern technology. Chemical substances, including tobacco aehyde generated from furniture. Health Protect painted walls and ceiling contains numerous holes on its surface which adsornd pet odor, body odor, and other unpleasant smell generated from the kitchen, moisture, adhesives and building materials, and formaldb and decompose these chemicals with the power of charcoal electrons, which changes the stagnant room air to clean air and create a body-friendly indoor environment.

### ●Long-term Purification through the Catalytic Function of Charcoal

The raw charcoal used in creating SUMI health protect paint is burned at a high temperature which enables it to have the characteristics of passing electricity, unlike charcoal burned at low temperature. This electricity passing characteristic, not present in other adsorbents, can decompose adsorbed chemical substances and can purify indoor air for a long time.

#### Maximizing Surface Area and Charcoal Effectivity

Charcoal's surface has numerous small holes, like a sponge. By pulverizing charcoal to micron units, it can create a surface area that is 1,000 times or even more compared with solid charcoal. Health protects adsorption capacity is several ten times or even more compared with the same amount of solid charcoal.