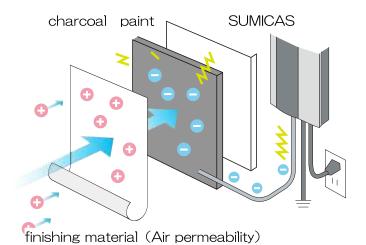

#### ●To create an indoor air environment in which immunity is activated by SUMICAS system.

The current air is dirty due to various environmental pollutions.

Diseases peculiar to houses such as sick house syndrome caused by chemical substances and allergies in contaminated indoor air are increasing year by year.

Furthermore, the increase in cancer and other deaths as a person's immunity declines due to aging has also become a major social problem.

SUMIcas is a system that creates indoor air which activates immunity by the power of electricity, as an addition to the air-cleaning effect of SUMI health protect.

"SUMICAS" adsorbs and removes plus ions that have an adverse effect on health, which is increasing due to various air pollutions by adding negative electric power to health protection with excellent electric characteristics.

SUMIcas creates air with a lot of negative ions that will encourage human immunity.