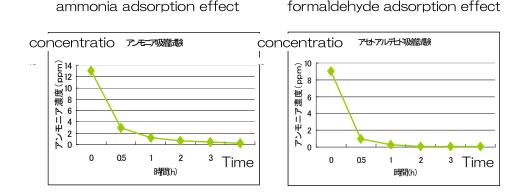

#### Characteristics of "Health protect" that has been verified in various in-house tests.

Effect on the odor-causing substances: adsorption effect of bad odor causing substances such as ammonia

Effect to chemicals · VOC: formaldehyde adsorption effect or toluene