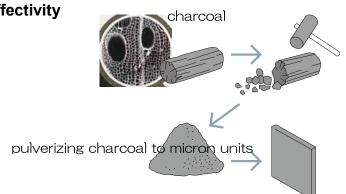

#### Maximizing Surface Area and Charcoal Effectivity

Charcoal's surface has numerous small holes, like a sponge. By pulverizing charcoal to micron units, it can create a surface area that is 1,000 times or even more compared with solid charcoal. Health protects adsorption capacity is several ten times or even more compared with the same amount of solid charcoal.

#### **Purifying Indoor Environment through Adsorption Process**

"SUMI Health Protect" is a functional paint made into a paint by crushing charcoal into micron units using modern technology. Chemical substances, including tobacco aehyde generated from furniture. Health Protect painted walls and ceiling contains numerous holes on its surface which adsornd pet odor, body odor, and other unpleasant smell generated from the kitchen, moisture, adhesives and building materials, and formaldb and decompose these chemicals with the power of charcoal electrons, which changes the stagnant room air to clean air and create a body-friendly indoor environment.