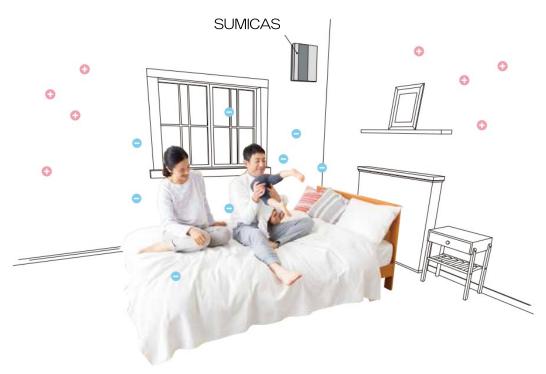

#### ●To create an indoor air environment in which immunity is activated by SUMICAS system.

The current air is dirty due to various environmental pollutions.

Diseases peculiar to houses such as sick house syndrome caused by chemical substances and allergies in contaminated indoor air are increasing year by year.

Furthermore, the increase in cancer and other deaths as a person's immunity declines due to aging has also become a major social problem.

SUMIcas is a system that creates indoor air which activates immunity by the power of electricity, as an addition to the air-cleaning effect of SUMI health protect.

"SUMICAS" adsorbs and removes plus ions that have an adverse effect on health, which is increasing due to various air pollutions by adding negative electric power to health protection with excellent electric characteristics.

SUMIcas creates air with a lot of negative ions that will encourage human immunity.