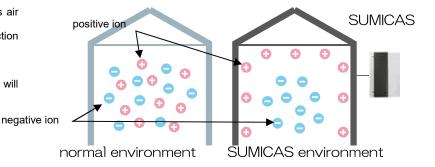

## Air created by Sumicas System

The change in the number of positive ions and the number of minus ions in indoor air before and after the introduction of SUMICAS system is measured by an air-ion measuring instrument.

Fig1 shows the results of the test comparing the number of positive ions in the normal environment and in the SUMICAS environment...In addition, Figure 1 shows the indoor air ion ratio in the SUMICAS environment

By introducing SUMICAS, you can see that it has turned into an air with less positive ions and more negative ions.

Note: The number of ions varies depending on the indoor environment

Fig1: the indoor negative ion ratio